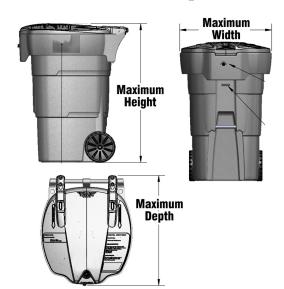

## **Bearicuda Aspen Storage Enclosure Sizing Chart**

- 1. Measure the maximum height, width and depth of your can. When measuring your can be sure to measure the highest height, deepest depth and widest width to include can handles and wheels if applicable.
- 2. Then reference our Aspen bin sizing chart dimensions below to ensure you have selected the best size configuration for your cans.

## **Suggested configurations:**

Measure your cans to select the best configuration. Click on the product SKU to go to that product page.