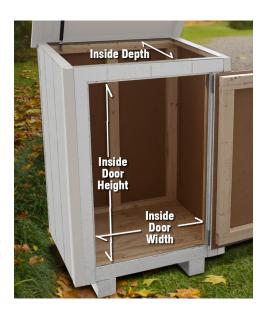

## **Aspen Storage Enclosure Sizing Chart**

|          | ENC120   | ENC120L  | ENC120XL | ENC121   | ENC121-L | ENC122   | ENC122-L | ENC122-XL | ENC123   | ENC124   | ENC150   | ENC151   |
|----------|----------|----------|----------|----------|----------|----------|----------|-----------|----------|----------|----------|----------|
| Interior | 30" W x  | 30" W x  | 43" W x  | 58" W x  | 58" W x  | 86" W x  | 86" W x  | 93" W x   | 86" W x  | 72" W x  | 40" W x  | 78" W x  |
| Dim:     | 39" H    | 43" H    | 43" H    | 39" H    | 43" H    | 39" H    | 43" H    | 48" H     | 49" H    | 48" H    | 50" H    | 50" H    |
| Depth    | 21" Deep | 27" Deep | 37" Deep | 21" Deep | 27" Deep | 21" Deep | 27" Deep | 34" Deep  | 31" Deep | 37" Deep | 37" Deep | 37" Deep |
| Door     | 23" W x  | 24" W x  | 30" W x  | 23" W x  | 24" W x  | 23"W x   | 24" W x  | 27" W x   | 37" W x  | 29" W x  | 32" W x  | 32" W x  |
| Dim:     | 35.5" H  | 40" H    | 40" H    | 35.5" H  | 40" H    | 35.5"H   | 40"H     | 45" H     | 47" H    | 45" H    | 47" H    | 47" H    |

## **Aspen Secret Potter Storage Enclosure/Planter Sizing Chart**

|          | SPE120   | SPE121   | SPE121-L | SPE122   | SPE122-L | SPE122-XL | SPE123   | SPE124   |
|----------|----------|----------|----------|----------|----------|-----------|----------|----------|
| Interior | 30" W x  | 58" W x  | 58" W x  | 86" W x  | 86" W x  | 93" W x   | 86" W x  | 72" W x  |
| Dim:     | 39" H    | 39" H    | 43" H    | 39" H    | 43" H    | 48" H     | 49" H    | 48" H    |
| Depth    | 21" Deep | 21" Deep | 27" Deep | 21" Deep | 27" Deep | 34" Deep  | 31" Deep | 37" Deep |
| Door     | 23" W x  | 23" W x  | 24" W x  | 23"W x   | 24" W x  | 27" W x   | 37" W x  | 29" W x  |
| Dim:     | 35.5" H  | 35.5" H  | 40" H    | 35.5"H   | 40"H     | 45" H     | 47" H    | 45" H    |